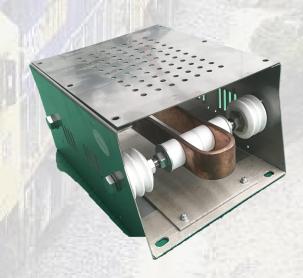

## **Grounding Resistor**

The Neutral Grounding Resistors are used to ground power systems to protect power transformers and generators from damaging currents in the event of earth fault. We develop 3 types of grounding resistors:  $0\Omega$ ,  $0.05\Omega$ ,  $0.1\Omega$ .

### **Technical Parameters**

Resistance:  $0\Omega$ Power: 300W

Voltage: 1500V

Leak current: < 5mA

Weight: < 4.5kg

Dimension: 275×205×134.5mm